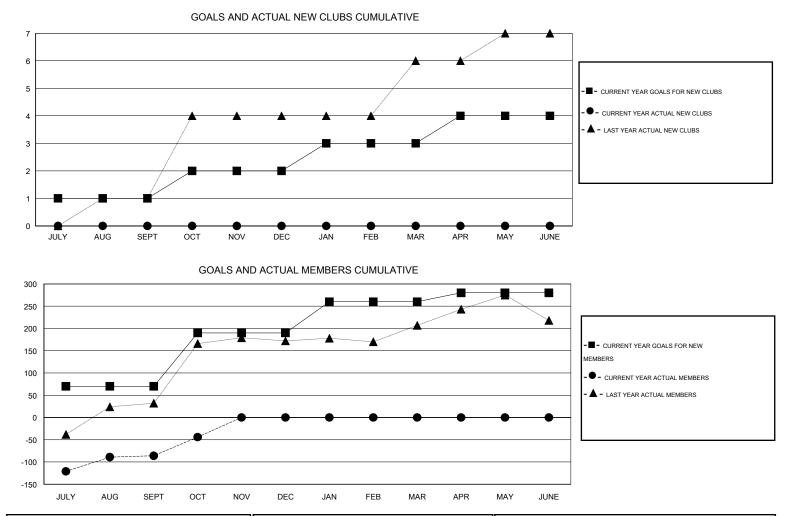

## GMT: ER GURUNATHAN

|                            |                  | Clubs             |                  |                  | Members<br>RESULTS FOR 2015-2016 |                    |                                     |                    |                  |  |
|----------------------------|------------------|-------------------|------------------|------------------|----------------------------------|--------------------|-------------------------------------|--------------------|------------------|--|
|                            | RESU             | LTS FOR 2015-2016 | i                |                  |                                  |                    |                                     |                    |                  |  |
| QUARTER                    | NEW CLUB<br>GOAL | NEW CLUBS         | DROPPED<br>CLUBS | NET<br>GAIN/LOSS | QUARTER                          | NEW MEMBER<br>GOAL | CHARTER AND<br>NEW MEMBERS<br>ADDED | DROPPED<br>MEMBERS | NET<br>GAIN/LOSS |  |
| JULY/AUG/SEPT              | 1                | 0                 | 0                | 0                | JULY/AUG/SEPT                    | 70                 | 66                                  | 152                | -86              |  |
| OCT/NOV/DEC<br>JAN/FEB/MAR | 1                | 0<br>0            | 0<br>0           | 0<br>0           | OCT/NOV/DEC<br>JAN/FEB/MAR       | 120<br>70          | 50<br>0                             | 8<br>0             | 42<br>0          |  |
| APR/MAY/JUNE               | 1                | 0                 | 0                | 0                | APR/MAY/JUNE                     | 20                 | 0                                   | 0                  | 0                |  |